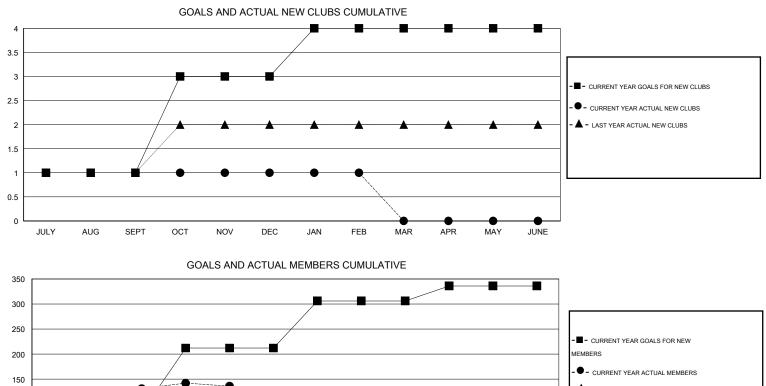

## LOCATION CALIFORNIA

 $\mathsf{GMT} \: \mathsf{CA} \: 1$ 

|                              |                  | Clubs               |                            |                             | Members                      |                    |                                  |                              |                             |  |
|------------------------------|------------------|---------------------|----------------------------|-----------------------------|------------------------------|--------------------|----------------------------------|------------------------------|-----------------------------|--|
|                              | RESU             | LTS FOR 2013-2014   |                            |                             | RESULTS FOR 2013-2014        |                    |                                  |                              |                             |  |
| QUARTER                      | NEW CLUB<br>GOAL | ACTUAL NEW<br>CLUBS | ACTUAL<br>DROPPED<br>CLUBS | ACTUAL NET<br>GAIN/<br>LOSS | QUARTER                      | NEW MEMBER<br>GOAL | ACTUAL TOTAL<br>MEMBERS<br>ADDED | ACTUAL<br>DROPPED<br>MEMBERS | ACTUAL NET<br>GAIN/<br>LOSS |  |
| JULY/AUG/SEPT<br>OCT/NOV/DEC | 1<br>2           | 1<br>0              | 0<br>0                     | 1<br>0                      | JULY/AUG/SEPT<br>OCT/NOV/DEC | 84<br>128          | 173<br>42                        | 42<br>50                     | 131<br>-8                   |  |
| JAN/FEB/MAR<br>APR/MAY/JUNE  | 1<br>0           | 0<br>0              | 1<br>0                     | -1<br>0                     | JAN/FEB/MAR<br>APR/MAY/JUNE  | 94<br>30           | 36<br>0                          | 139<br>0                     | -103<br>0                   |  |